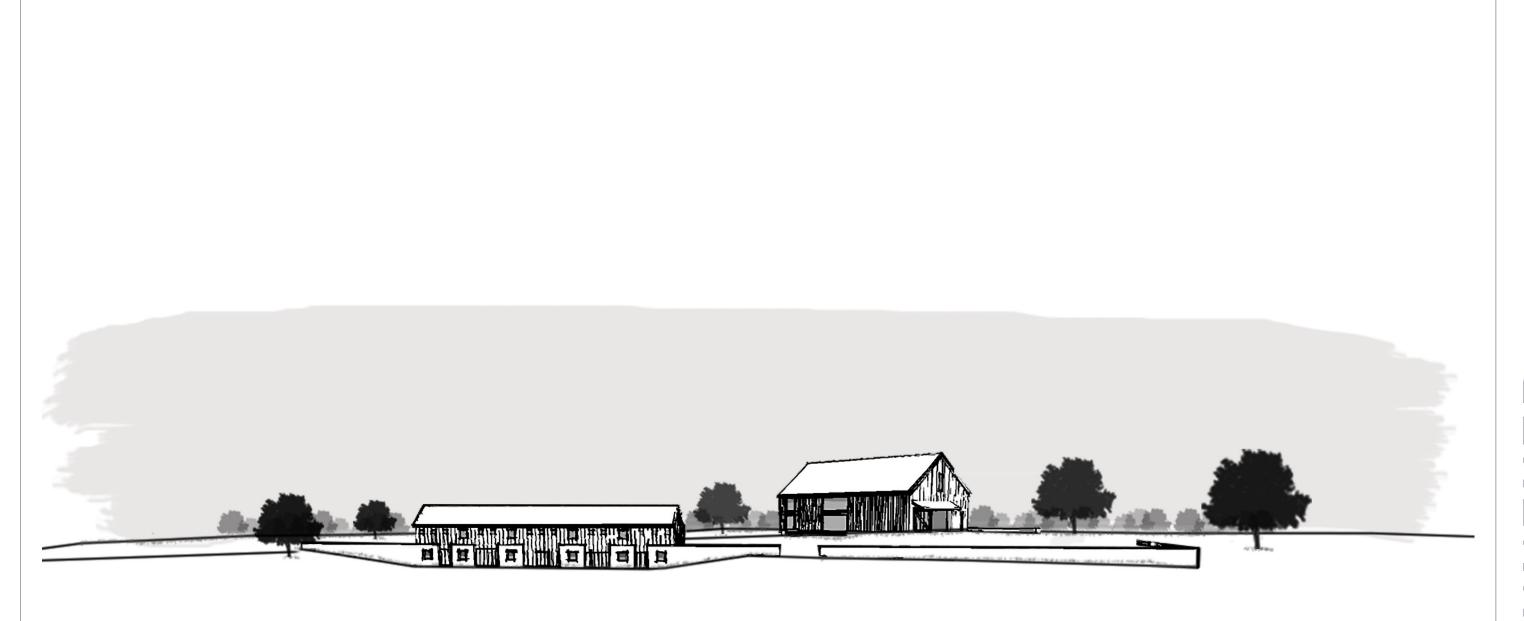

| 4 2 | 2 | 2 | 4 | 2        | 4 |  |
|  |   | 1   |   | 1        | 1        |   |   | 1 |     | 1 | 1 |   | 1        |   |  |
|  |   | 1   |   | <b>†</b> | <b>†</b> |   | 7 | 7 |     |   |   | 1 | <b>^</b> |   |  |
|  |   |     |   |          |          |   |   |   |     |   |   |   |          |   |  |

- 1. ENTRANCE
- 2. VESTIBULE
- 3. BATHROOM/UTILITY
- 4. BEDROOM
- 5. COMMUNITY SPACE
- 6. KITCHEN/TOGETHER SPACE
- 7. OUTDOOR SPACE

\_\_\_\_\_\_ 112' - 0" \_\_\_\_\_\_\_



1. BEDROOM

2. SUITE BATHROOM

3. UTILITIES/STORAGE/CIRCULATION

4. OPEN TO BELOW

**ISLAND AUTISM GROUP** 



- 1. ENTRANCE HALL/COMMUNITY SPACE
- 2. OFFICE
- 3. BATHROOM/UTILITIES/STORAGE/CIRCULATION
- 4. COMMUNITY/RECREATION
- 5. KITCHEN
- 6. MEETING ROOM
- 7. CLASS ROOM
- 8. OUTDOOR SPACE

ISLAND AUTISM GROUP