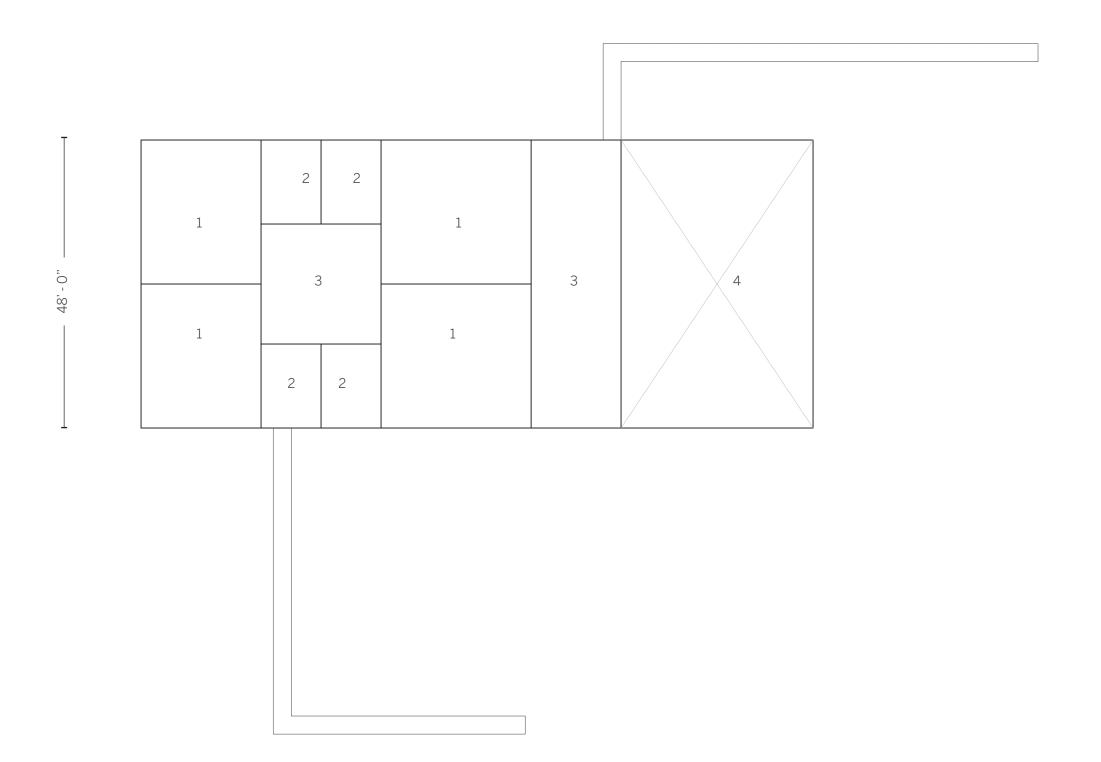

- 1. ENTRANCE
- 2. VESTIBULE
- 3. BATHROOM/UTILITY
- 4. BEDROOM
- 5. COMMUNITY SPACE
- 6. KITCHEN/TOGETHER SPACE
- 7. OUTDOOR SPACE

\_\_\_\_\_\_ 112' - 0" \_\_\_\_\_\_\_

1. BEDROOM

2. SUITE BATHROOM

3. UTILITIES/STORAGE/CIRCULATION

4. OPEN TO BELOW

**ISLAND AUTISM GROUP** 

- 1. ENTRANCE HALL/COMMUNITY SPACE
- 2. OFFICE
- 3. BATHROOM/UTILITIES/STORAGE/CIRCULATION
- 4. COMMUNITY/RECREATION
- 5. KITCHEN
- 6. MEETING ROOM
- 7. CLASS ROOM
- 8. OUTDOOR SPACE