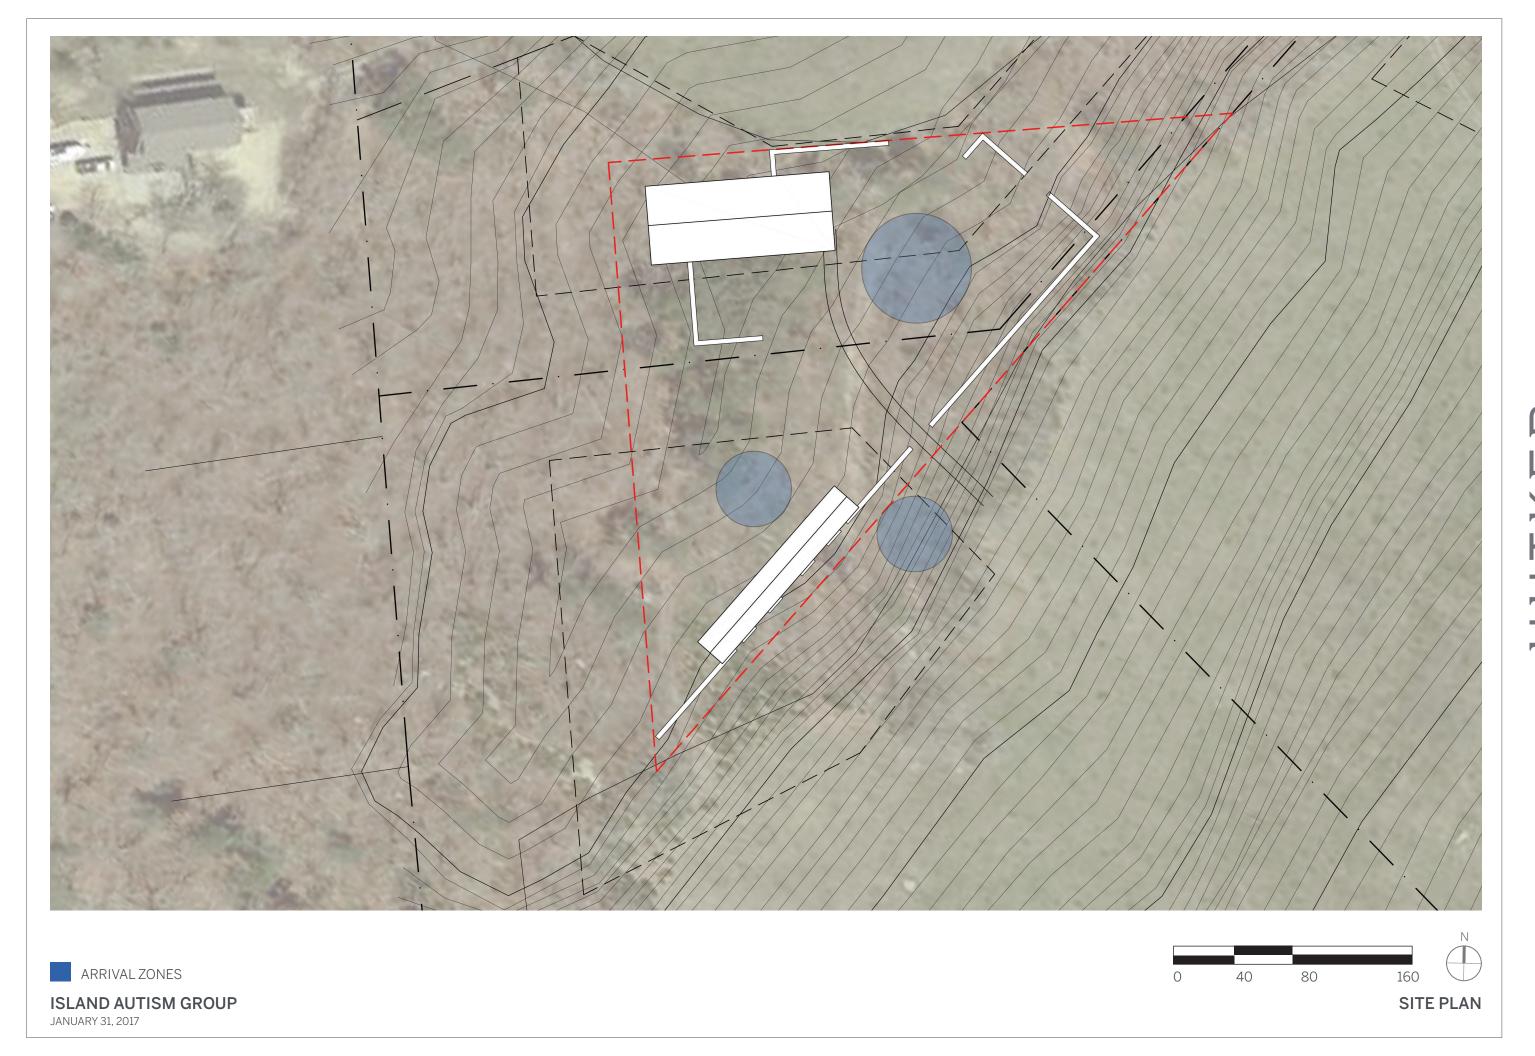

## HUTKER

ARCHITECTS

ISLAND AUTISM GROUP SCHEMATIC DESIGN PRESENTATION JANUARY 31, 2017





<u>126'-0"</u>



- 1. ENTRANCE
- 2. VESTIBULE
- 3. BATHROOM/UTILITY
- 4. BEDROOM
- 5. COMMUNITY SPACE
- 6. KITCHEN/TOGETHER SPACE
- 7. OUTDOOR SPACE

|  | 5 | 3   | 5 | 3        | 3        | 5 | 3 | 3 | 5   | 3 | 3 | 5 | 3        | 5 |  |
|--|---|-----|---|----------|----------|---|---|---|-----|---|---|---|----------|---|--|
|  | 4 | 2 4 |   | 2        | 2        | 4 | 6 |   | 4 2 | 2 | 2 | 4 | 2        | 4 |  |
|  |   | 1   |   | 1        | 1        |   |   | 1 |     | 1 | 1 |   | 1        |   |  |
|  |   | 1   |   | <b>†</b> | <b>†</b> |   | 7 | 7 |     |   |   | 1 | <b>^</b> |   |  |
|  |   |     |   |          |          |   |   |   |     |   |   |   |          |   |  |

- 1. ENTRANCE
- 2. VESTIBULE
- 3. BATHROOM/UTILITY
- 4. BEDROOM
- 5. COMMUNITY SPACE
- 6. KITCHEN/TOGETHER SPACE