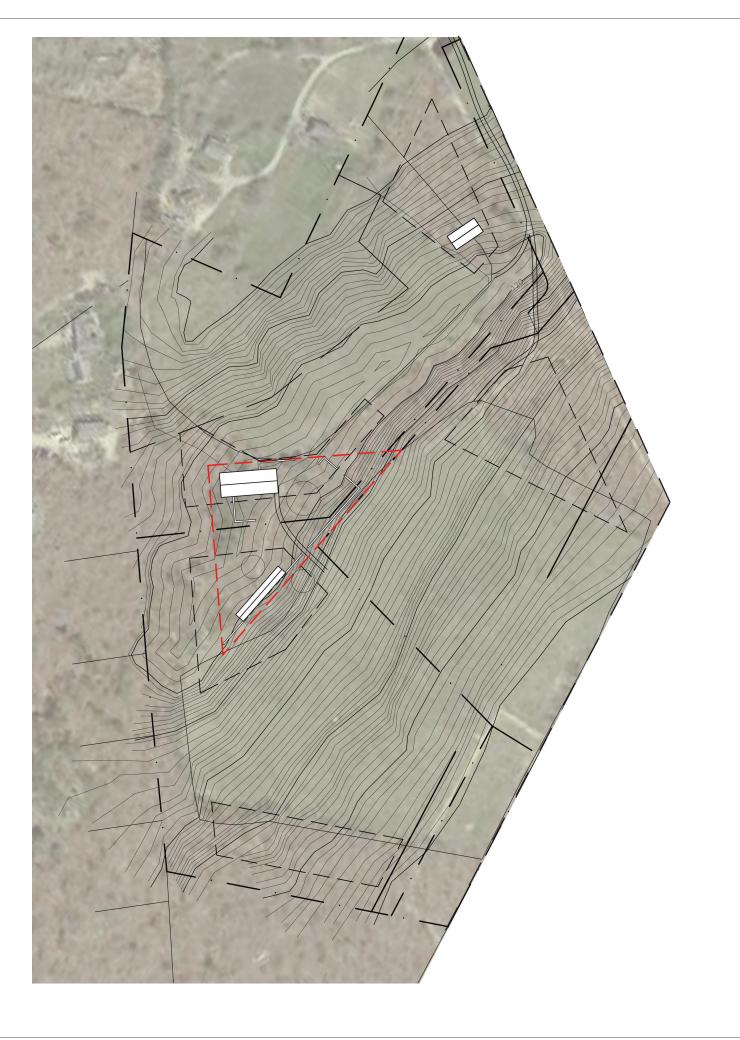

## HUTKER

ARCHITECTS

ISLAND AUTISM GROUP SCHEMATIC DESIGN PRESENTATION JANUARY 31, 2017





<u>126'-0"</u>



- 1. ENTRANCE
- 2. VESTIBULE
- 3. BATHROOM/UTILITY
- 4. BEDROOM
- 5. COMMUNITY SPACE
- 6. KITCHEN/TOGETHER SPACE
- 7. OUTDOOR SPACE

|  | 5 | 3   | 5 | 3        | 3        | 5 | 3 | 3 | 5   | 3 | 3 | 5 | 3        | 5 |  |
|--|---|-----|---|----------|----------|---|---|---|-----|---|---|---|----------|---|--|
|  | 4 | 2 4 |   | 2        | 2        | 4 | 6 |   | 4 2 | 2 | 2 | 4 | 2        | 4 |  |
|  |   | 1   |   | 1        | 1        |   |   | 1 |     | 1 | 1 |   | 1        |   |  |
|  |   | 1   |   | <b>†</b> | <b>†</b> |   | 7 | 7 |     |   |   | 1 | <b>^</b> |   |  |
|  |   |     |   |          |          |   |   |   |     |   |   |   |          |   |  |

- 1. ENTRANCE
- 2. VESTIBULE
- 3. BATHROOM/UTILITY
- 4. BEDROOM
- 5. COMMUNITY SPACE
- 6. KITCHEN/TOGETHER SPA