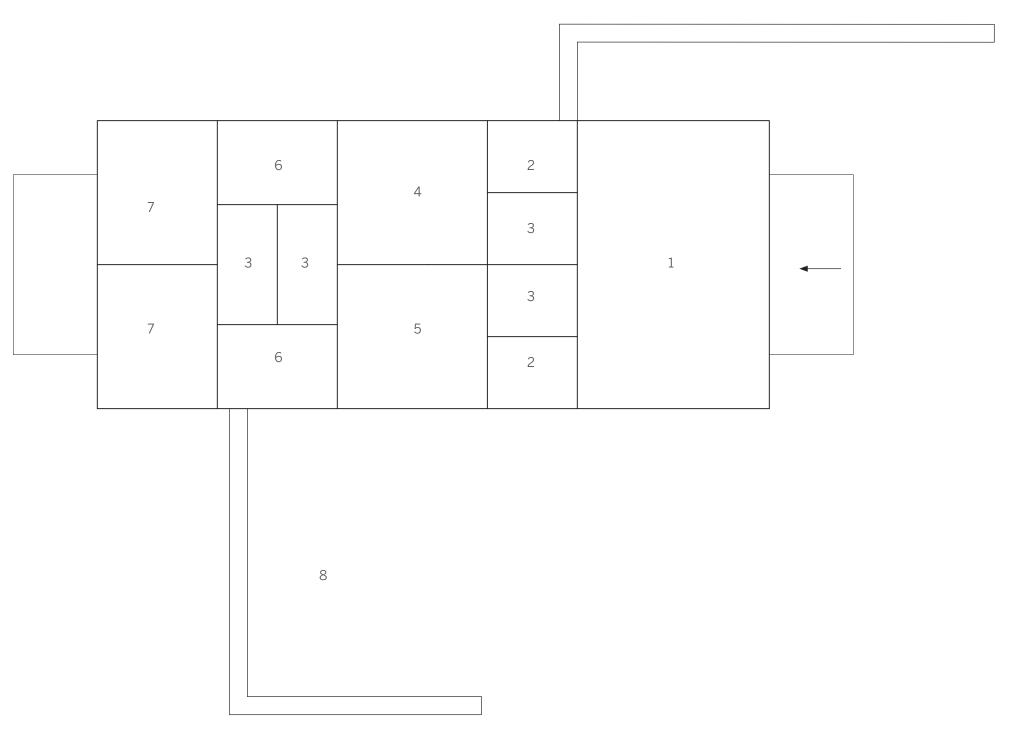

4. OPEN TO BELOW

**ISLAND AUTISM GROUP** 

- 1. ENTRANCE HALL/COMMUNITY SPACE
- 2. OFFICE
- 3. BATHROOM/UTILITIES/STORAGE/CIRCULATION
- 4. COMMUNITY/RECREATION
- 5. KITCHEN
- 6. MEETING ROOM
- 7. CLASS ROOM
- 8. OUTDOOR SPACE