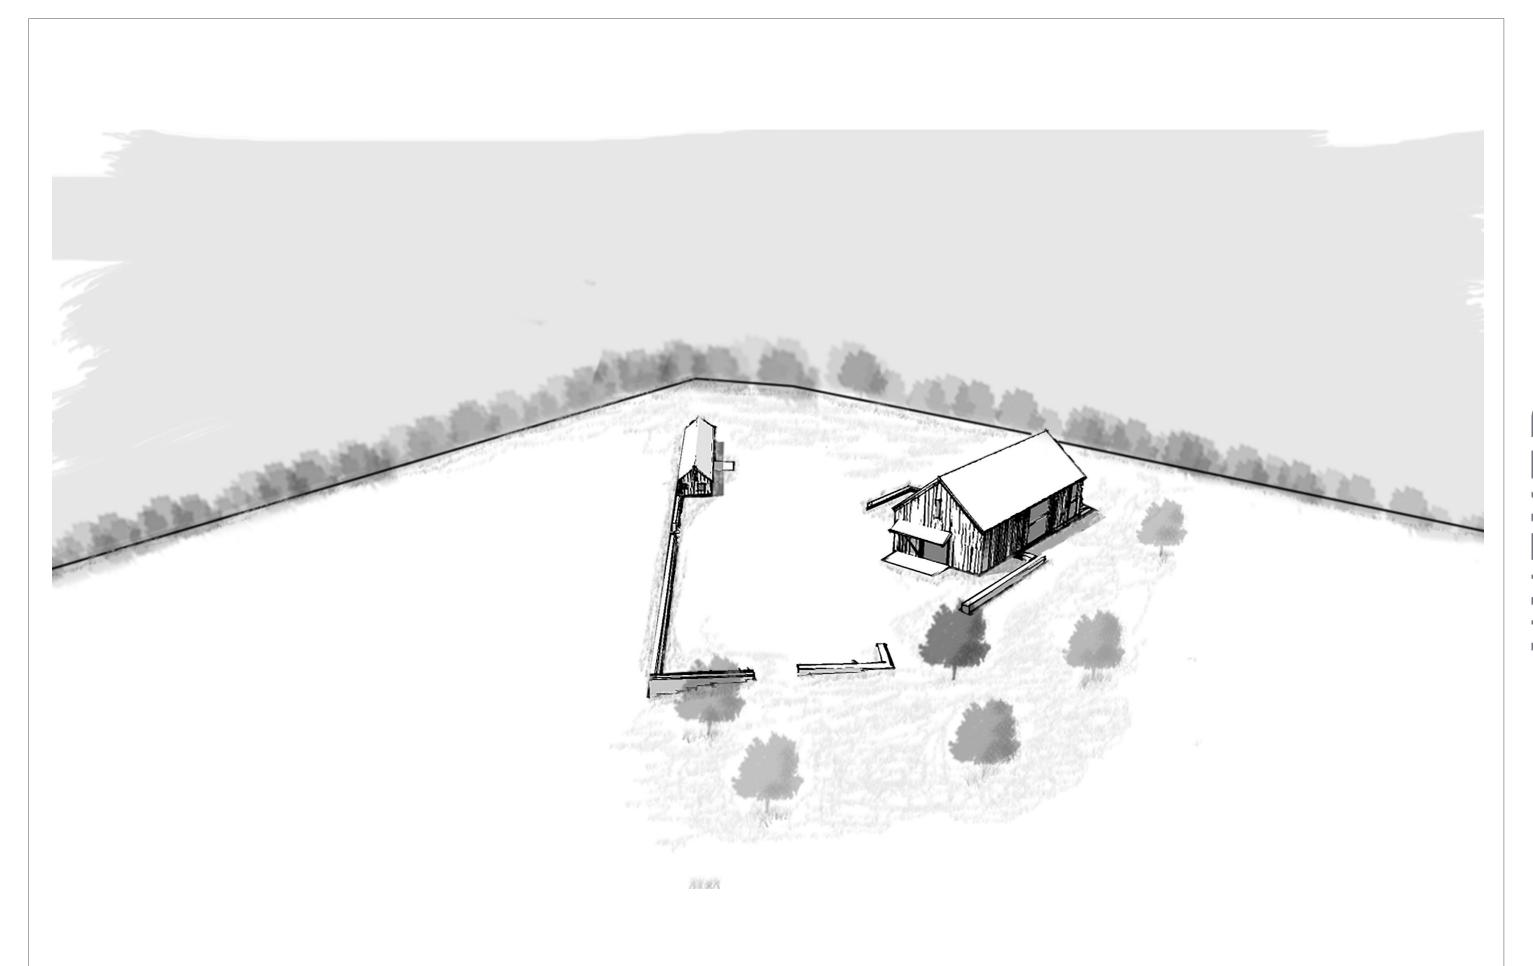

|   | 4 2 | 2 | 2 | 4 | 2        | 4 |  |
|  |   | 1   |   | 1        | 1        |   |   | 1 |     | 1 | 1 |   | 1        |   |  |
|  |   | 1   |   | <b>†</b> | <b>†</b> |   | 7 | 7 |     |   |   | 1 | <b>^</b> |   |  |
|  |   |     |   |          |          |   |   |   |     |   |   |   |          |   |  |

- 1. ENTRANCE
- 2. VESTIBULE
- 3. BATHROOM/UTILITY
- 4. BEDROOM
- 5. COMMUNITY SPACE
- 6. KITCHEN/TOGETHER SPACE
- 7. OUTDOOR SPACE

\_\_\_\_\_\_ 112' - 0" \_\_\_\_\_\_\_



1. BEDROOM

2. SUITE BATHROOM

3. UTILITIES/STORAGE/CIRCULATION

4. OPEN TO BELOW

**ISLAND AUTISM GROUP** 



- 1. ENTRANCE HALL/COMMUNITY SPACE
- 2. OFFICE
- 3. BATHROOM/UTILITIES/STORAGE/CIRCULATION
- 4. COMMUNITY/RECREATION
- 5. KITCHEN
- 6. MEETING ROOM
- 7. CLASS ROOM
- 8. OUTDOOR SPACE

ISLAND AUTISM GROUP