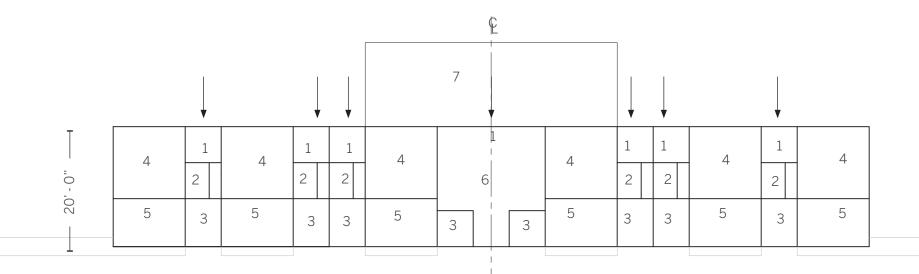

## HUTKER

ARCHITECTS

ISLAND AUTISM GROUP SCHEMATIC DESIGN PRESENTATION JANUARY 31, 2017

<u>126'-0"</u>

- 1. ENTRANCE
- 2. VESTIBULE
- 3. BATHROOM/UTILITY
- 4. BEDROOM
- 5. COMMUNITY SPACE
- 6. KITCHEN/TOGETHER SPACE
- 7. OUTDOOR SPACE

|  | 5 | 3   | 5 | 3        | 3        | 5 | 3 | 3 | 5   | 3 | 3 | 5 | 3        | 5 |  |
|--|---|-----|---|----------|----------|---|---|---|-----|---|---|---|----------|---|--|
|  | 4 | 2 4 |   | 2        | 2        | 4 | 6 |   | 4 2 | 2 | 2 | 4 | 2        | 4 |  |
|  |   | 1   |   | 1        | 1        |   |   | 1 |     | 1 | 1 |   | 1        |   |  |
|  |   | 1   |   | <b>†</b> | <b>†</b> |   | 7 | 7 |     |   |   | 1 | <b>^</b> |   |  |
|  |   |     |   |          |          |   |   |   |     |   |   |   |          |   |  |