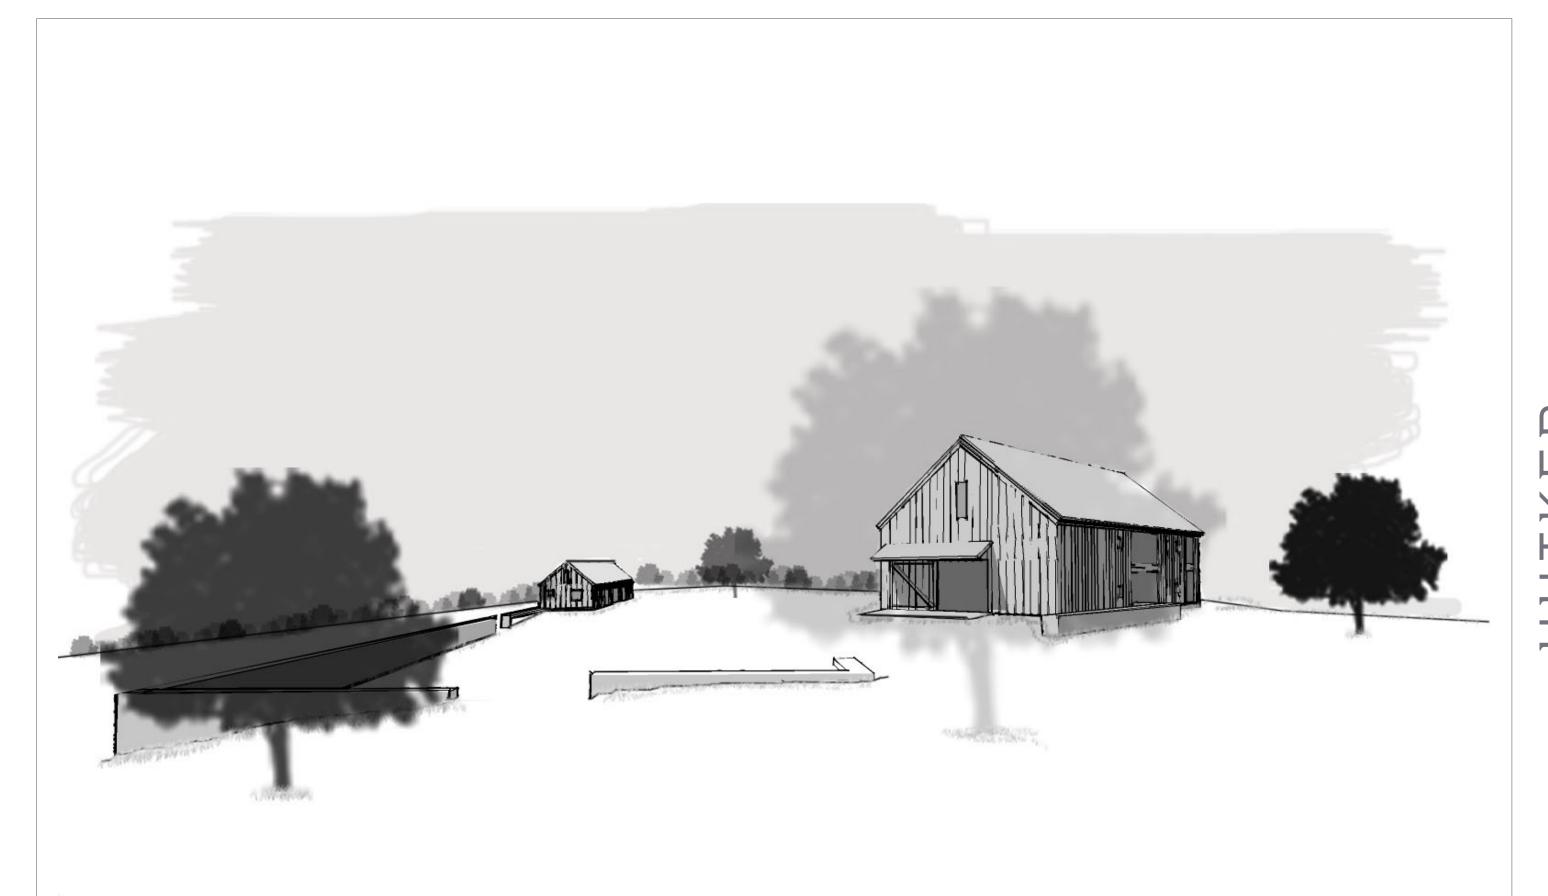

| 4 2 | 2 | 2 | 4 | 2        | 4 |  |
|  |   | 1   |   | 1        | 1        |   |   | 1 |     | 1 | 1 |   | 1        |   |  |
|  |   | 1   |   | <b>†</b> | <b>†</b> |   | 7 | 7 |     |   |   | 1 | <b>^</b> |   |  |
|  |   |     |   |          |          |   |   |   |     |   |   |   |          |   |  |

- 1. ENTRANCE
- 2. VESTIBULE
- 3. BATHROOM/UTILITY
- 4. BEDROOM
- 5. COMMUNITY SPACE
- 6. KITCHEN/TOGETHER SPACE
- 7. OUTDOOR SPACE

\_\_\_\_\_\_ 112' - 0" \_\_\_\_\_\_\_



1. BEDROOM

2. SUITE BATHROOM

3. UTILITIES/STORAGE/CIRCULATION

4. OPEN TO BELOW

**ISLAND AUTISM GROUP** 



- 1. ENTRANCE HALL/COMMUNITY SPACE
- 2. OFFICE
- 3. BATHROOM/UTILITIES/STORAGE/CIRCULATION
- 4. COMMUNITY/RECREATION
- 5. KITCHEN
- 6. MEETING ROOM
- 7. CLASS ROOM
- 8. OUTDOOR SPACE

ISLAND AUTISM GROUP